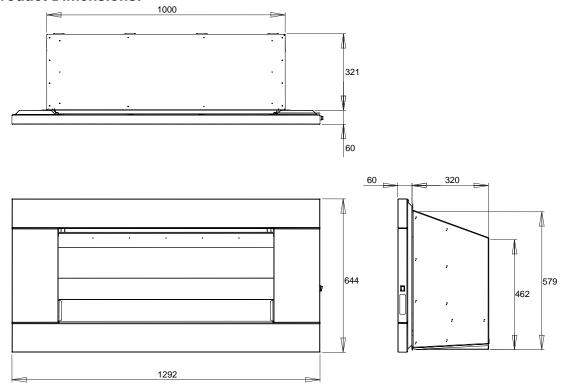

## escea.

# EF5000 Gas fire

## Information Sheet for Builders and Architects.

### 1.0 Product Description:

The Escea EF5000 flame effect gas fire is designed for outdoor use only. This appliance requires no flue and must be permanently installed into a cavity. The fire is controlled by the user from a touch panel that is situated on the lower right hand side of the fascia.

## **Gas Specifications:**

Heat Output: = 16.5kW Gas Input: = 60 Mj/h

Gas Connection = Lower Left Rear

### **Power Required:**

3x D-Cell batteries or 4.5V DC via a transformer (not supplied)

#### **Minimum Cavity Dimensions:**

Width = 1010mm Height = 585mm Depth = 330mm

#### 2.0 Product Dimensions: